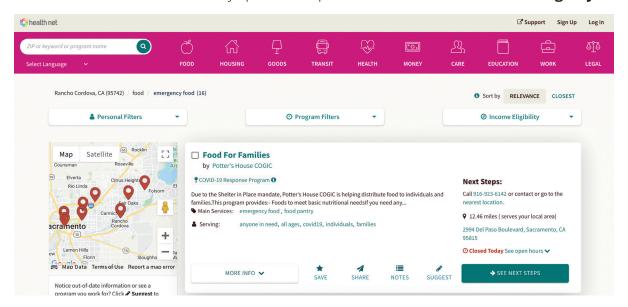

## Check out a real example

The result below shows one of many options in a specific ZIP code under **Food** and **Emergency Food**.

#### After you select a subtopic, you can...

| Sort by:                   | Relevance or Closest                                                                                                                            |
|----------------------------|-------------------------------------------------------------------------------------------------------------------------------------------------|
| Define results further by: | <ul> <li>✓ Personal (like Age Group, Gender, or Urgency)</li> <li>✓ Program (like Open Hours and Cost)</li> <li>✓ Income Eligibility</li> </ul> |
| Detailed information has:  | ✓ Address ✓ Phone ✓ Days/Hours ✓ Description ✓ Map and much more                                                                                |
| More Info:                 | Gives a print view for the business or resource                                                                                                 |
| Suggest:                   | Let us know about incomplete or out-of-date information                                                                                         |