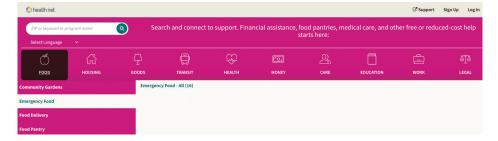

# Narrow choices by topic

- ✓ Choose one of 10 topics.
- ✓ Then select a subtopic based on the ZIP code entered. You can view results in more than 100 languages.

There are more than 20,000 programs in California!